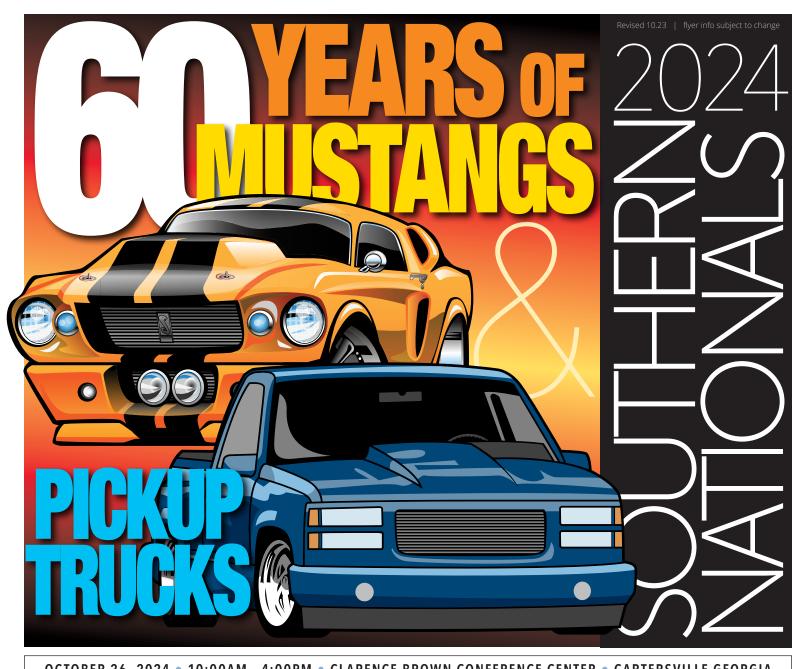

OCTOBER 26, 2024 • 10:00AM - 4:00PM • CLARENCE BROWN CONFERENCE CENTER • CARTERSVILLE GEORGIA

- The ACME Southern Nationals is a <u>non-judged</u> event organized to promote fellowship among model builders. However, special awards will be presented for Best in Show,Top Ten, Best Themes, etc.\*
- The Clarence Brown Convention Center is located about 40 miles northwest of Atlanta, only 1 mile off I-75. The host hotel, Courtyard Cartersville by Marriott, is adjacent to the Center.
- A "Make It-Take It" event is scheduled for children 12 and under to learn modeling skills. A FREE kit is provided (one per child per paid admission).
- We offer an "Early Bird" admission pass (\$TBA) which will include entry to the contest.